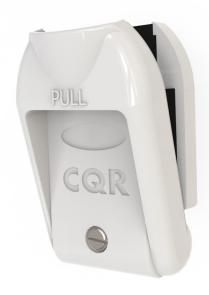

## **Hold-Up Device**

New from CQR, a Hold-Up Device designed for applications where discreet operation is essential.

Suitable for retailers, banks, money exchange kiosks, jewellery stores and residential projects. Can be wall or under-desk mounted, small footprint, user-friendly, simple, rapid and reliable activation.

- Discreet activation, simple lever operation
- Latching
- SPDT
- 5 Terminals

info@cqr.co.uk

Tech: +(0)151 606 1000 Tech: +(0)151 606 6311

Technical data

Min Operation angle | >20°

Max operating angle <45° Activation force | >5n - <8n

Tamper protection N/A Latching LED N/A

Nominal Voltage N/A

Voltage N/A Current N/A Output | SPST (N/C) Connections 2 x Output Housing material ABS Colour White

Dimensions W x H x D 46mm x 72mm x 20mm

CQR Security Ltd, 125 Pasture Road, Moreton, Wirral, CH46 4TH, UK