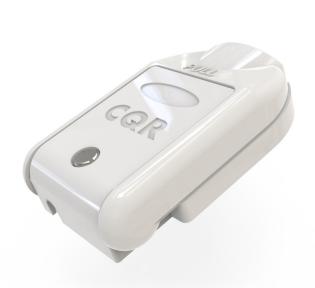

## **Hold-Up Device**

New from CQR, a Hold-Up Device designed for applications where discreet operation is essential.

Suitable for retailers, banks, money exchange kiosks, jewellery stores and residential projects. Can be wall or under-desk mounted, small footprint, user-friendly, simple, rapid and reliable activation.

- Discreet activation, simple lever operation
- Latching
- SPDT
- 5 Terminals

info@cqr.co.uk

Tech: +(0)151 606 1000 Tech: +(0)151 606 6311

Technical data

Min Operation angle | >20°

Max operating angle <45° Activation force | >5n - <8n

Tamper protection N/A Latching LED N/A

Nominal Voltage N/A

Voltage N/A Current N/A Output | SPST (N/C) Connections 2 x Output Housing material ABS Colour White

Dimensions W x H x D 46mm x 72mm x 20mm

CQR Security Ltd, 125 Pasture Road, Moreton, Wirral, CH46 4TH, UK