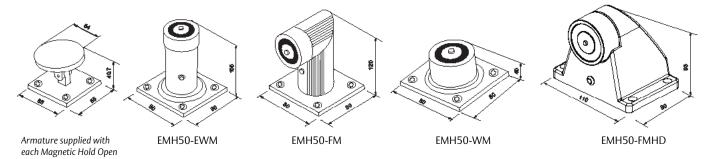

## Lockwood Magnetic Hold Open

The Lockwood Magnetic Hold Open is a fail safe device that can work as standalone or with an integrated fire system, suitable for use on fire doors.

Four different models available, including a heavy duty floor mount.

## **PRODUCT FEATURES & BENEFITS**

- 12/24VDC Selectable
- Compliant holding force of 23kg
- Emergency release button onboard
- Low power consumption
- Fail safe mechanism
- Silent operation

| PART NUMBER | DESCRIPTION                        |
|-------------|------------------------------------|
| EMH50-FM    | Floor Mounted Hold Open            |
| EMH50-WM    | Wall Mounted Hold Open             |
| EMH50-EWM   | Extended Wall Mounted Hold Open    |
| EMH50-FMHD  | Floor Mounted Heavy Duty Hold Open |