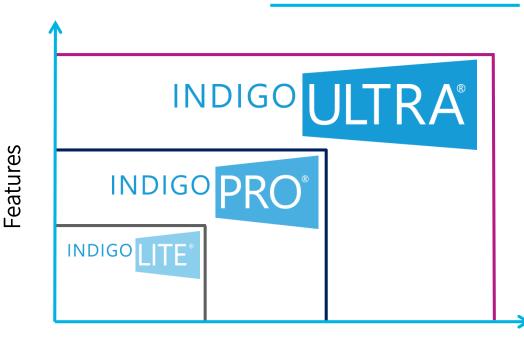

# **Choosing the right Tier for you**

All tiers provide unlimited client workstations and connected NVR's, outside of this you should establish which features you need and the number of devices required for your security system.