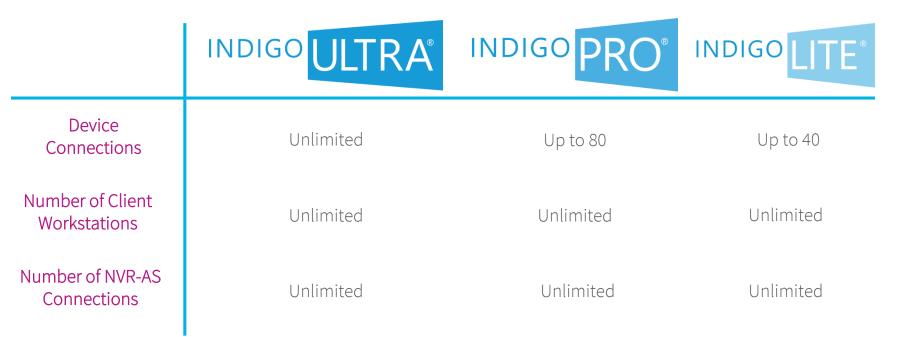

# **Choosing the right Tier for you**

All tiers provide unlimited client workstations and connected NVR's, outside of this you should establish which features you need and the number of devices required for your security system.

**Device Connections** 